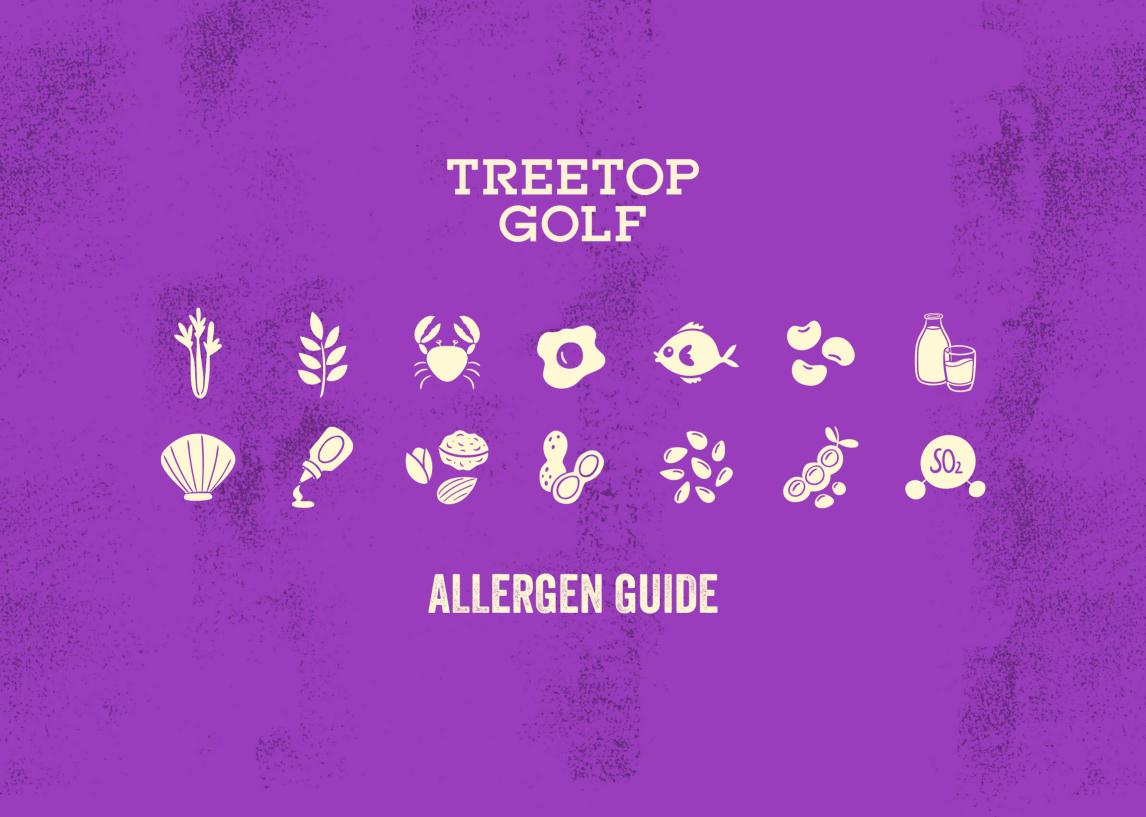

# ALLERGEN GUIDE

This guide details the allergenic ingredients that may be found in our food and drink.

We prepare food and drinks in a kitchen and bar area where allergens are present and crosscontamination, whilst unlikely, is possible, so we cannot guarantee the total absence of allergens in our menu items.

Please remember to check our guide regularly as recipes do change from time to time.

If you have any questions, just ask a team member – they'll be more than happy to help.

CELERY - CEREALS CONTAINING GLUTEN (BARLEY, OATS, RYE AND WHEAT) - CRUSTACEANS EGG - FISH - LUPIN MILK - MOLLUSCS - PEANUTS - SESAME - SOYA - SULPHUR DIOXIDE/SULPHITES - TREE NUTS (ALMOND, BRAZIL, CASHEW, CHESTNUT, HAZELNUT, MACADAMIA, PECAN, PISTACHIO, WALNUT)